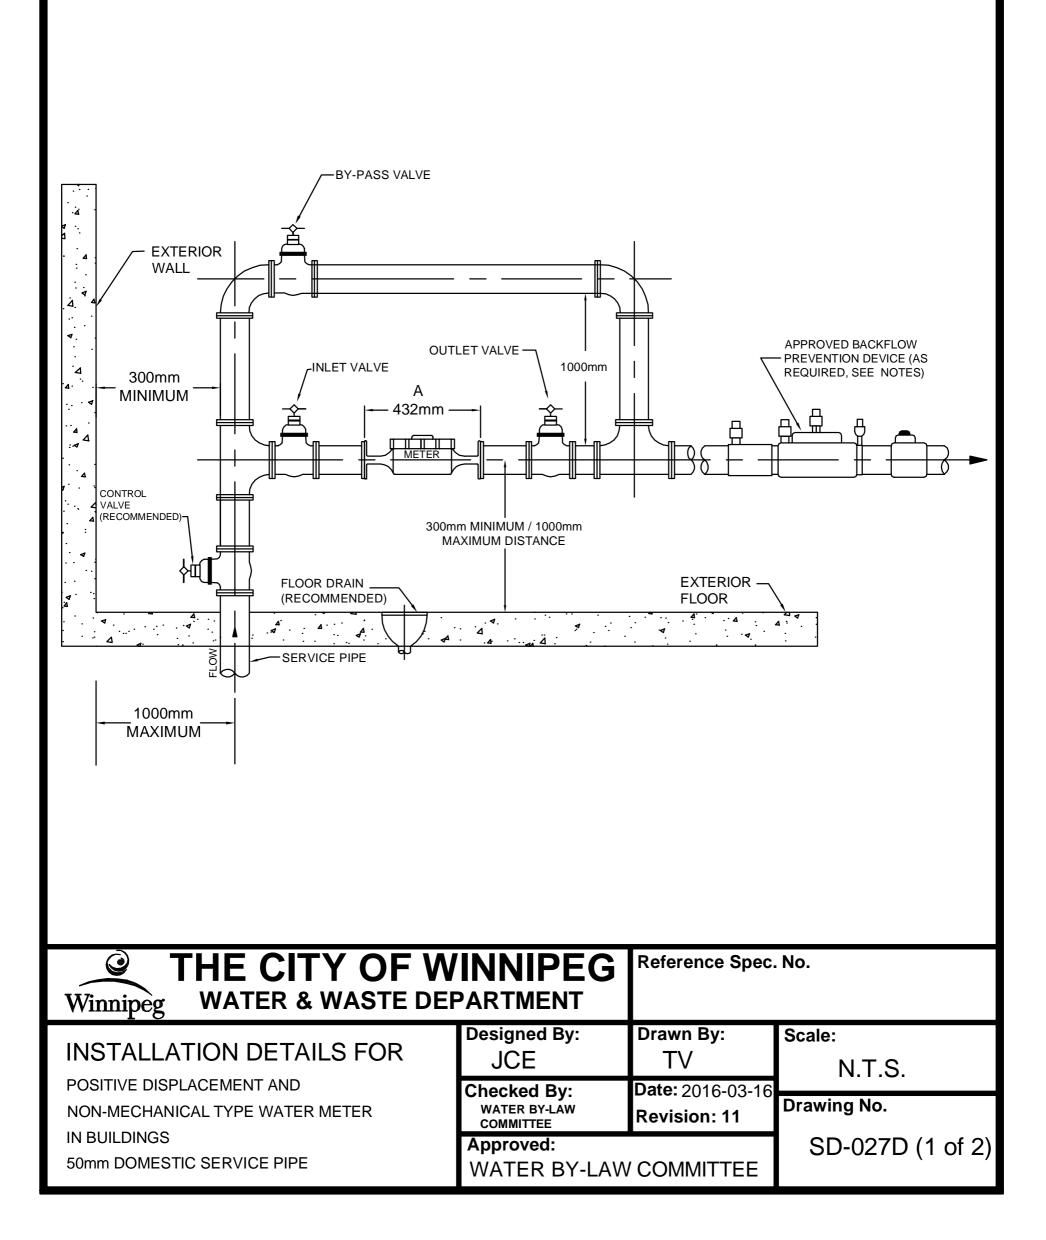

## POSITIVE DISPLACEMENT AND NON-MECHANICAL TYPE WATER METER IN BUILDINGS 50mm DOMESTIC SERVICE PIPE

| METER SIZE | A (mm) |
|------------|--------|
| 50mm (2")  | 432    |

## NOTES:

- 1) THE SERVICE PIPE MUST ENTER A BUILDING A MINIMUM OF 300mm AND A MAXIMUM OF 1000mm FROM THE EXTERIOR WALL
- 2) PIPE SUPPORT / ANCHORING MUST BE PROVIDED TO MAINTAIN PIPE ALIGNMENT AND TO SUPPORT THE WEIGHT OF THE PIPE, METER AND RELATED COMPONENTS
- 3) METERS MUST BE INSTALLED IN A HORIZONTAL POSITION
- 4) 50mm METERS ARE FLANGED FLANGES WILL BE SUPPLIED BY THE WATER AND WASTE DEPARTMENT. METER LENGTH IS SHOWN ON DRAWING
- 5) THE INLET AND OUTLET VALVE MUST BE FULL PORT GATE OR BALL VALVES
- 6) NO CONNECTIONS ARE PERMITTED UPSTREAM OF THE WATER METER
- 7) THE BY-PASS VALVE(S) MUST REMAIN CLOSED AT ALL TIMES AND MUST BE SEALED CLOSED BY THE WATER AND WASTE DEPARTMENT
- 8) APPROVED BACKFLOW PREVENTION DEVICE, AS REQUIRED, IN ACCORDANCE WITH THE NATIONAL PLUMBING CODE (SPECIFIC HEIGHT REQUIREMENTS EXIST FOR BACKFLOW DEVICES WHICH DIFFER FROM THOSE SHOWN ON DRAWING)
- 9) WATER METERS MUST NOT BE INSTALLED IN CONFINED SPACES (EG. CRAWL SPACES). WHERE A SERVICE PIPE ENTERS A CONFINED SPACE THE WATER METER MUST BE INSTALLED IN THE IMMEDIATE ADJACENT SPACE INTENDED FOR CONTINUOUS OCCUPANCY. ALL WATER SERVICE PIPE ENTERING THE BUILDING TO THE WATER METER MUST BE CLEARLY VISIBLE FROM THE WATER METER WITHOUT ENTRY TO THE CONFINED SPACE (EG. ACCESS DOOR)

## **RECOMMENDATIONS:**

- 1) METER TO BE INSTALLED IN CLOSE PROXIMITY TO FLOOR DRAIN ON AN UNFINISHED FLOOR
- 2) PROVIDING UNOBSTRUCTED SPACE OF 1000mm WIDE BY 1000mm DEEP BY 2000mm HIGH, CENTERED IN FRONT OF THE WATER METER, WILL BE DEEMED COMPLIANT WITH THE ACCESS REQUIREMENTS OF THE WATER BY-LAW

3) THE INSTALLATION OF A CONTROL VALVE AS SHOWN (PRIOR TO THE INLET AND BY-PASS VALVE) IS RECOMMENDED. THE SINGLE VALVE ALLOWS FOR THE WATER TO BE TURNED OFF IN THE EVENT OF AN EMERGENCY

| Winnipeg WATER & WASTE DEF                                                   | _                                        | Reference Spec                   | No.              |
|------------------------------------------------------------------------------|------------------------------------------|----------------------------------|------------------|
| INSTALLATION DETAILS FOR                                                     | Designed By:<br>JCE                      | Drawn By:<br>TV                  | Scale:<br>N.T.S. |
| POSITIVE DISPLACEMENT AND<br>NON-MECHANICAL TYPE WATER METER<br>IN BUILDINGS | Checked By:<br>WATER BY-LAW<br>COMMITTEE | Date: 2016-03-16<br>Revision: 12 | Drawing No.      |
| 50mm DOMESTIC SERVICE PIPE                                                   | Approved:<br>WATER BY-LAW                | COMMITTEE                        | SD-027D (2 of 2) |