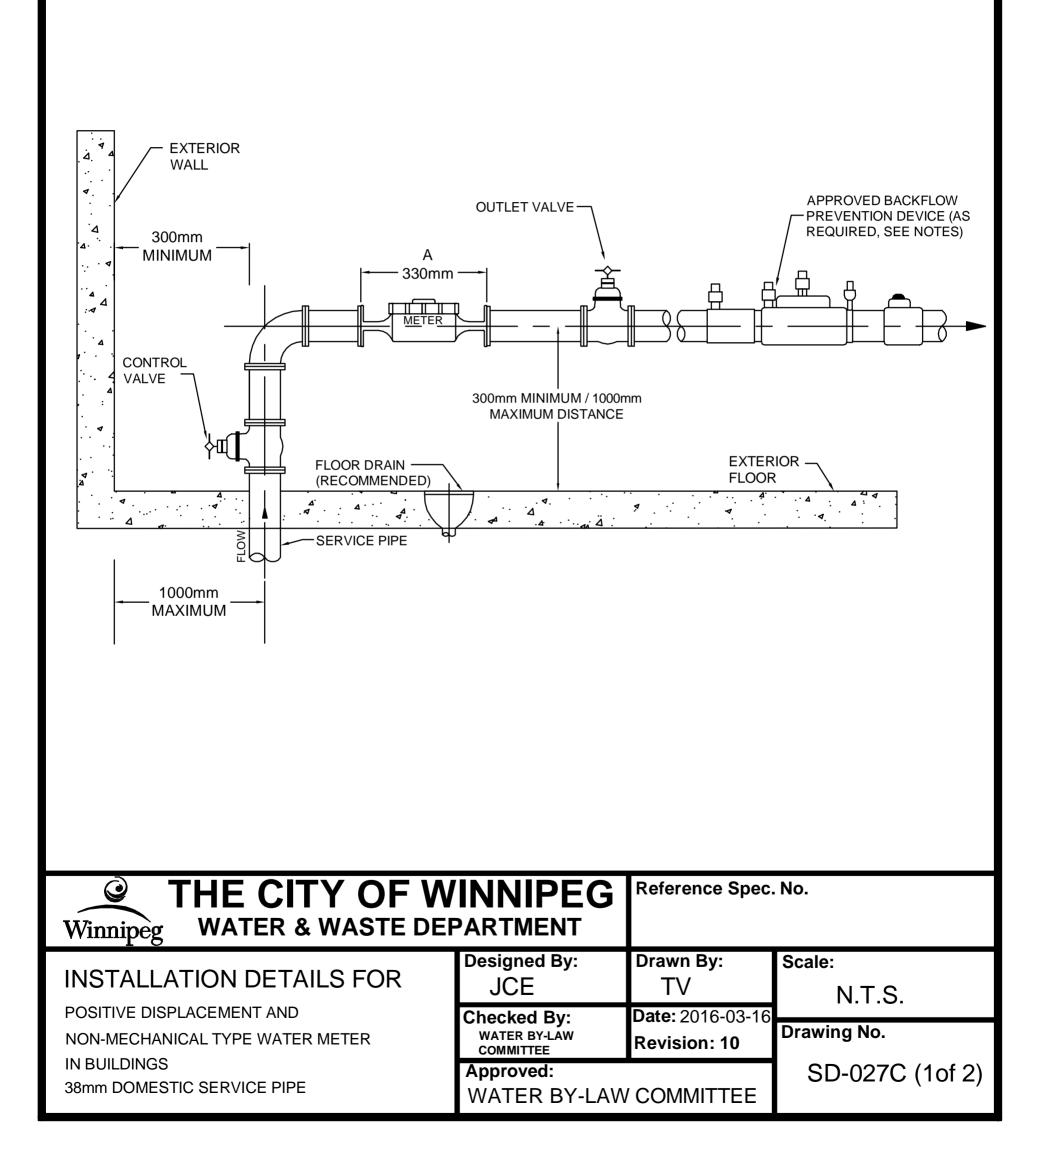

## INSTALLATION DETAILS FOR

POSITIVE DISPLACEMENT AND NON-MECHANICAL TYPE WATER METER IN BUILDINGS 38mm DOMESTIC SERVICE PIPE

| METER SIZE  | A (mm) |
|-------------|--------|
| 38mm (1 ½") | 330    |

## NOTES:

- 1) THE SERVICE PIPE MUST ENTER A BUILDING A MINIMUM OF 300mm AND A MAXIMUM OF 1000mm FROM THE EXTERIOR WALL
- 2) PIPE SUPPORT / ANCHORING MUST BE PROVIDED TO MAINTAIN PIPE ALIGNMENT AND TO SUPPORT THE WEIGHT OF THE PIPE, METER AND RELATED COMPONENTS
- 3) METERS MUST BE INSTALLED IN A HORIZONTAL POSITION
- 4) 38mm METERS ARE FLANGED FLANGES WILL BE SUPPLIED BY THE WATER AND WASTE DEPARTMENT. METER LENGTH IS SHOWN ON DRAWING
- 5) THE CONTROL AND OUTLET VALVE MUST BE FULL PORT GATE OR BALL VALVES
- 6) NO CONNECTIONS ARE PERMITTED UPSTREAM OF THE WATER METER
- 7) APPROVED BACKFLOW PREVENTION DEVICE, AS REQUIRED, IN ACCORDANCE WITH THE NATIONAL PLUMBING CODE (SPECIFIC HEIGHT REQUIREMENTS EXIST FOR BACKFLOW DEVICES WHICH DIFFER FROM THOSE SHOWN ON DRAWING)
- 8) WATER METERS MUST NOT BE INSTALLED IN CONFINED SPACES (EG. CRAWL SPACES). WHERE A SERVICE PIPE ENTERS A CONFINED SPACE THE WATER METER MUST BE INSTALLED IN THE IMMEDIATE ADJACENT SPACE INTENDED FOR CONTINUOUS OCCUPANCY. ALL WATER SERVICE PIPE ENTERING THE BUILDING TO THE WATER METER MUST BE CLEARLY VISIBLE FROM THE WATER METER WITHOUT ENTRY TO THE CONFINED SPACE (EG. ACCESS DOOR)

**RECOMMENDATIONS:** 

- 1) METER TO BE INSTALLED IN CLOSE PROXIMITY TO FLOOR DRAIN ON AN UNFINISHED FLOOR
- 2) PROVIDING UNOBSTRUCTED SPACE OF 1000mm WIDE BY 1000mm DEEP BY 2000mm HIGH, CENTERED IN FRONT OF THE WATER METER, WILL BE DEEMED COMPLIANT WITH THE ACCESS REQUIREMENTS OF THE WATER BY-LAW