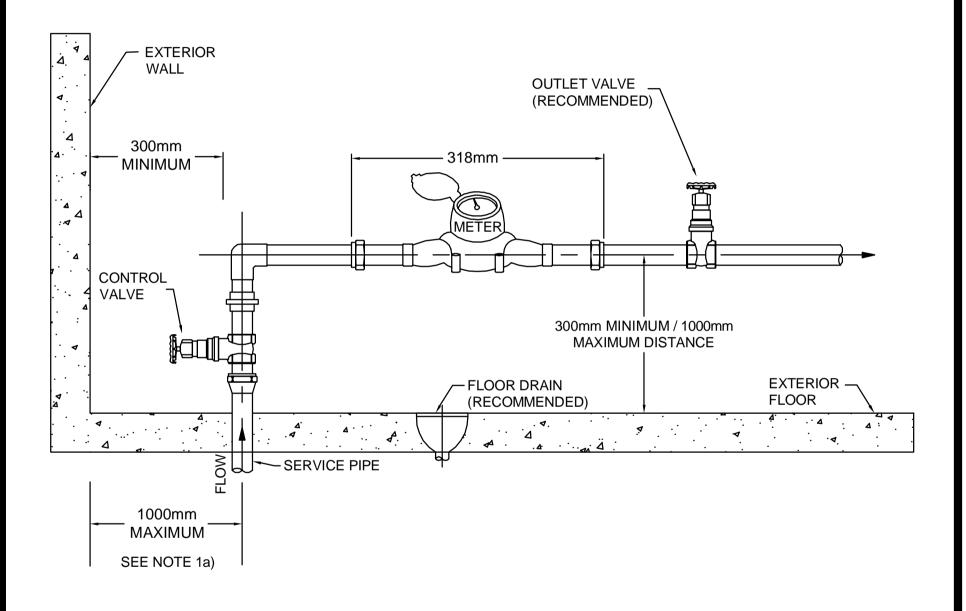

## TYPICAL RESIDENTIAL INSTALLATION

# POSITIVE DISPLACEMENT AND NON-MECHANICAL TYPE WATER METER IN BUILDINGS

| METER SIZE  | A (mm) |
|-------------|--------|
| 16mm (5/8") | 318    |

### NOTES:

- 1) THE SERVICE PIPE MUST ENTER A BUILDING A MINIMUM OF 300mm AND A MAXIMUM OF 1000mm FROM THE EXTERIOR WALL
- 1a) THE 1000mm MAXIMUM DISTANCE FROM THE EXTERIOR WALL IS EFFECTIVE:
  - MAY 1, 2018 FOR SINGLE FAMILY RESIDENTIAL BUILDINGS WITH A CONCRETE SLAB FOUNDATION (OR CONCRETE FLOOR)
  - JANUARY 1, 2016 FOR ALL OTHER BUILDINGS
- 2) PIPE SUPPORT / ANCHORING MUST BE PROVIDED TO MAINTAIN PIPE ALIGNMENT AND TO SUPPORT THE WEIGHT OF THE PIPE, METER AND RELATED COMPONENTS
- 3) METERS MUST BE INSTALLED IN A HORIZONTAL POSITION
- 4) COPPER TO FEMALE IRON PIPE THREAD ADAPTORS MUST BE SUPPLIED TO ACCOMMODATE METER TAILPIECES
- 5) THE CONTROL AND OUTLET VALVE MUST BE FULL PORT GATE OR BALL VALVES
- 6) NO CONNECTIONS ARE PERMITTED UPSTREAM OF THE WATER METER
- 7) WATER METERS MUST NOT BE INSTALLED IN CONFINED SPACES (EG. CRAWL SPACES). WHERE A SERVICE PIPE ENTERS A CONFINED SPACE THE WATER METER MUST BE INSTALLED IN THE IMMEDIATE ADJACENT SPACE INTENDED FOR CONTINUOUS OCCUPANCY. ALL WATER SERVICE PIPE ENTERING THE BUILDING TO THE WATER METER MUST BE CLEARLY VISIBLE FROM THE WATER METER WITHOUT ENTRY TO THE CONFINED SPACE (EG. ACCESS DOOR)

### **RECOMMENDATIONS:**

- 1) OUTLET VALVE
- 2) METER TO BE INSTALLED IN CLOSE PROXIMITY TO FLOOR DRAIN ON AN UNFINISHED FLOOR
- 3) PROVIDING UNOBSTRUCTED SPACE OF 1000mm WIDE BY 1000mm DEEP BY 2000mm HIGH, CENTERED IN FRONT OF THE WATER METER, WILL BE DEEMED COMPLIANT WITH THE ACCESS REQUIREMENTS OF THE WATER BY-LAW